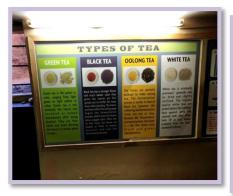

### **27-09-2019**

We visited **Bench Mark Tea Factory** in **Ooty** with 80 students and 5 faculty members. In that factory the Manager (operations) Deveswarexplains the process of manufacturing the tea powder for the ultimate consumption. He also explained different types of teas like white tea, green tea, black tea and different flavors of tea. He also explained what are the advantages consuming different types of tea. Finally he accompanied with the students for plant visit showing the process of tea manufacturing and its packing process.

Different products made by Bench Mark Tea factory, Ooty

Factory manager explaining about tea process

INDUSTRIAL VISIT TO BENCH MARK TEA COMPANY, OOTY

 $PG\ COURSES\ DIRECTOR\ FELICITING\ MANAGER\ (OPERATIONS),$ 